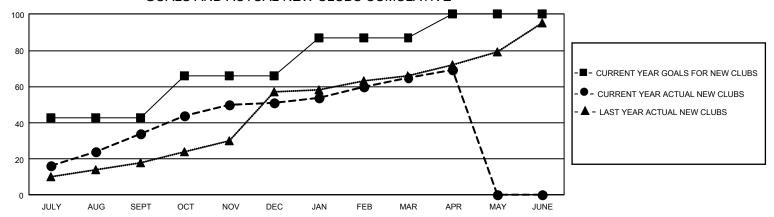

|  |  |  |  |  |
| QUARTER N             | MEMBER GROWTH NET<br>GOAL | MEMBER GROWTH<br>ACTUAL | DROPPED MEMBERS ACTUAL (including transfers) |  |  |  |  |  |
| JULY/AUG/SEF          | T 765                     | 1,640                   | 600                                          |  |  |  |  |  |
| OCT/NOV/DEC           | 616                       | 964                     | 1,255                                        |  |  |  |  |  |
| JAN/FEB/MAR           | 477                       | 1,064                   | 162                                          |  |  |  |  |  |
| APR/MAY/JUNE          | 463                       | 238                     | 61                                           |  |  |  |  |  |

## GOALS AND ACTUAL NEW CLUBS CUMULATIVE



## GOALS AND ACTUAL MEMBERS CUMULATIVE



| DROPPED CLUBS: 36 |       | 416 CLUBS OF 719 ADDED 1<br>OR MORE NEW MEMBERS | GENDER DISTRIBUTION       |                 |
|-------------------|-------|-------------------------------------------------|---------------------------|-----------------|
|                   |       |                                                 | MALE                      | 16,274 (73.40%) |
|                   |       |                                                 | FEMALE                    | 5,899 (26.60%)  |
| DROPPED MEMBERS   |       |                                                 | NON BINARY                | 0 (0.00%)       |
| DECEASED          | 78    |                                                 | PREFER NOT TO ANSWER      | 0 (0.00%)       |