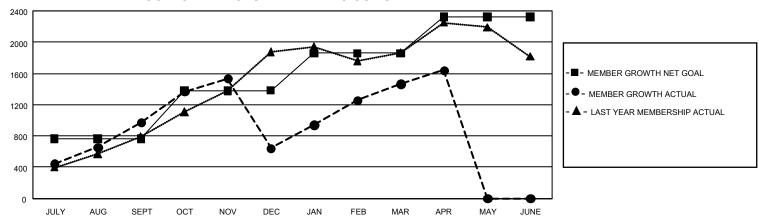

## GOALS AND ACTUAL MEMBERS CUMULATIVE

| DROPPED CLUBS: 36 |       | 416 CLUBS OF 719 ADDED 1<br>OR MORE NEW MEMBERS | GENDER DISTRIBUTION       |                 |
|-------------------|-------|-------------------------------------------------|---------------------------|-----------------|
|                   |       |                                                 | MALE                      | 16,274 (73.40%) |
|                   |       |                                                 | FEMALE                    | 5,899 (26.60%)  |
| DROPPED MEMBERS   |       |                                                 | NON BINARY                | 0 (0.00%)       |
| DECEASED          | 78    |                                                 | PREFER NOT TO ANSWER      | 0 (0.00%)       |
| CLUB CANCELLED    | 671   | CLICK HERE FOR CUMULATIVE MEMBERSHIP DATA       | TOTAL FAMILY UNIT MEMBERS | 8,667           |
| OTHER             | 1,329 |                                                 |                           | ,               |
| TOTAL             | 2,078 |                                                 | FAMILY MEMBERS PAYING HA  | LF DUES 4,798   |